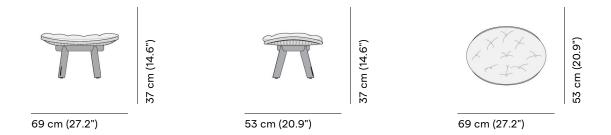

# Sandua

Footstool









**FEATURES** 

knock-down

OPTIONS

protective cover

#### Available in

FRAME - FINISHING



HFTS teak scuro

1B01 anthracite



HFTK teak natural

1B01 anthracite



1B02

pepper

HFTK teak natural



HFTS teak scuro

1B02 pepper







# **Suggested colour combinations**









### **Technical drawing**



#### **Maintenance**

To maintain and protect your Manutti pieces, we've developed a series of products that will guarantee their extended lifespan and your carefree enjoyment for many years to come.

- Manutti Care line kit
- Cushion Boxes
- Protective Covers







#### **More in this collection**









VIEW COLLECTION

## **Matching collections**