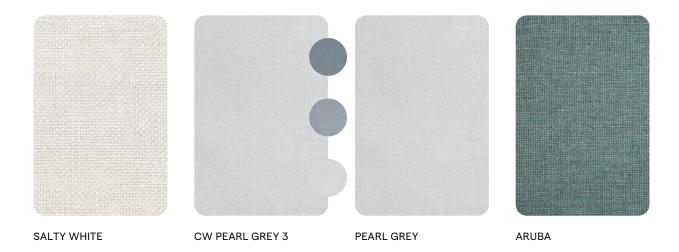

# Sandua

Footstool









**FEATURES** 

knock-down

OPTIONS

protective cover

#### Available in

FRAME - FINISHING



HFTS teak scuro

1B01 anthracite



HFTK teak natural

1B01 anthracite



1B02

pepper

HFTK teak natural



HFTS teak scuro

1B02 pepper







# **Suggested colour combinations**









### **Technical drawing**



#### **Maintenance**

To maintain and protect your Manutti pieces, we've developed a series of products that will guarantee their extended lifespan and your carefree enjoyment for many years to come.

- Manutti Care line kit
- Cushion Boxes
- Protective Covers







#### **More in this collection**









VIEW COLLECTION

## **Matching collections**