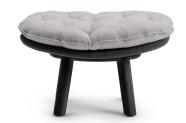

# Sandua

Footstool









**FEATURES** 

knock-down

OPTIONS

protective cover

#### Available in

FRAME - FINISHING



HFTS teak scuro

1B01 anthracite



HFTK teak natural

1B01 anthracite



1B02

pepper

HFTK teak natural



HFTS teak scuro

1B02 pepper







# **Suggested colour combinations**









### **Technical drawing**



#### **Maintenance**

To maintain and protect your Manutti pieces, we've developed a series of products that will guarantee their extended lifespan and your carefree enjoyment for many years to come.

- Manutti Care line kit
- Cushion Boxes
- Protective Covers







#### **More in this collection**









VIEW COLLECTION

## **Matching collections**