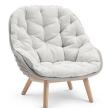

# Sandua

Footstool









**FEATURES** 

knock-down

OPTIONS

protective cover

#### Available in

FRAME - FINISHING



HFTS teak scuro

1B01 anthracite



HFTK teak natural

1B01 anthracite



1B02

pepper

HFTK teak natural



HFTS teak scuro

1B02 pepper







# **Suggested colour combinations**









### **Technical drawing**



#### **Maintenance**

To maintain and protect your Manutti pieces, we've developed a series of products that will guarantee their extended lifespan and your carefree enjoyment for many years to come.

- Manutti Care line kit
- Cushion Boxes
- Protective Covers







#### **More in this collection**









VIEW COLLECTION

## **Matching collections**