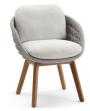

# Sandua

Footstool









**FEATURES** 

knock-down

OPTIONS

protective cover

#### Available in

FRAME - FINISHING



HFTS teak scuro

1B01 anthracite



HFTK teak natural

1B01 anthracite



1B02

pepper

HFTK teak natural



HFTS teak scuro

1B02 pepper







# **Suggested colour combinations**









### **Technical drawing**



#### **Maintenance**

To maintain and protect your Manutti pieces, we've developed a series of products that will guarantee their extended lifespan and your carefree enjoyment for many years to come.

- Manutti Care line kit
- Cushion Boxes
- Protective Covers







#### **More in this collection**









VIEW COLLECTION

## **Matching collections**