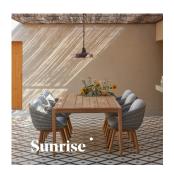

# Sandua

Footstool









**FEATURES** 

knock-down

OPTIONS

protective cover

#### Available in

FRAME - FINISHING



HFTS teak scuro

1B01 anthracite



HFTK teak natural

1B01 anthracite



1B02

pepper

HFTK teak natural



HFTS teak scuro

1B02 pepper







# **Suggested colour combinations**









### **Technical drawing**



#### **Maintenance**

To maintain and protect your Manutti pieces, we've developed a series of products that will guarantee their extended lifespan and your carefree enjoyment for many years to come.

- Manutti Care line kit
- Cushion Boxes
- Protective Covers







#### **More in this collection**









VIEW COLLECTION

## **Matching collections**