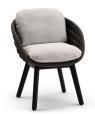

# Sandua

Footstool









**FEATURES** 

knock-down

OPTIONS

protective cover

#### Available in

FRAME - FINISHING



HFTS teak scuro

1B01 anthracite



HFTK teak natural

1B01 anthracite



1B02

pepper

HFTK teak natural



HFTS teak scuro

1B02 pepper







# **Suggested colour combinations**









### **Technical drawing**



#### **Maintenance**

To maintain and protect your Manutti pieces, we've developed a series of products that will guarantee their extended lifespan and your carefree enjoyment for many years to come.

- Manutti Care line kit
- Cushion Boxes
- Protective Covers







#### **More in this collection**









VIEW COLLECTION

## **Matching collections**