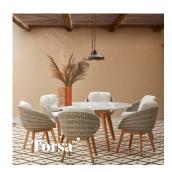

# Sandua

Footstool









**FEATURES** 

knock-down

OPTIONS

protective cover

#### Available in

FRAME - FINISHING



HFTS teak scuro

1B01 anthracite



HFTK teak natural

1B01 anthracite



1B02

pepper

HFTK teak natural



HFTS teak scuro

1B02 pepper







# **Suggested colour combinations**









### **Technical drawing**



#### **Maintenance**

To maintain and protect your Manutti pieces, we've developed a series of products that will guarantee their extended lifespan and your carefree enjoyment for many years to come.

- Manutti Care line kit
- Cushion Boxes
- Protective Covers







#### **More in this collection**









VIEW COLLECTION

## **Matching collections**