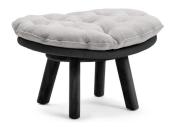

# Sandua

Footstool









**FEATURES** 

knock-down

OPTIONS

protective cover

#### Available in

FRAME - FINISHING



HFTS teak scuro

1B01 anthracite



HFTK teak natural

1B01 anthracite



1B02

pepper

HFTK teak natural



HFTS teak scuro

1B02 pepper







# **Suggested colour combinations**









### **Technical drawing**



#### **Maintenance**

To maintain and protect your Manutti pieces, we've developed a series of products that will guarantee their extended lifespan and your carefree enjoyment for many years to come.

- Manutti Care line kit
- Cushion Boxes
- Protective Covers







#### **More in this collection**









VIEW COLLECTION

## **Matching collections**