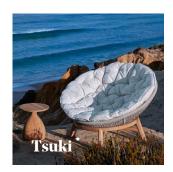

# Sandua

Footstool









**FEATURES** 

knock-down

OPTIONS

protective cover

#### Available in

FRAME - FINISHING



HFTS teak scuro

1B01 anthracite



HFTK teak natural

1B01 anthracite



1B02

pepper

HFTK teak natural



HFTS teak scuro

1B02 pepper







# **Suggested colour combinations**









### **Technical drawing**



#### **Maintenance**

To maintain and protect your Manutti pieces, we've developed a series of products that will guarantee their extended lifespan and your carefree enjoyment for many years to come.

- Manutti Care line kit
- Cushion Boxes
- Protective Covers







#### **More in this collection**









VIEW COLLECTION

## **Matching collections**