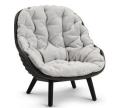

# Sandua

Footstool









**FEATURES** 

knock-down

OPTIONS

protective cover

#### Available in

FRAME - FINISHING



HFTS teak scuro

1B01 anthracite



HFTK teak natural

1B01 anthracite



1B02

pepper

HFTK teak natural



HFTS teak scuro

1B02 pepper







# **Suggested colour combinations**









### **Technical drawing**



#### **Maintenance**

To maintain and protect your Manutti pieces, we've developed a series of products that will guarantee their extended lifespan and your carefree enjoyment for many years to come.

- Manutti Care line kit
- Cushion Boxes
- Protective Covers







#### **More in this collection**









VIEW COLLECTION

## **Matching collections**